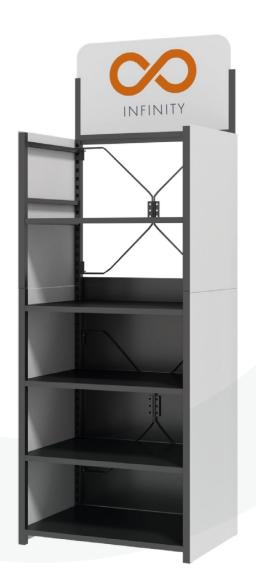

# **INFINITY**

THE 1<sup>ST</sup> CIRCULAR
STANDARD DISPLAY

#### 9 reasons to switch to **INFINITY**

**STANDARD** → INFINITY is available in 3 different sizes suitable for every kind of product and venue

**VERSATILE** → Gondola end, island merchandiser or blitz zones suited for every kind of PROMOTIONAL action and easy to assemble

**SOLID** → Made of metal, it is stable, resistant in the long run and has a high load capacity

CIRCULAR → Reusable for different actions in various locations and producing less cardboard waste → 100% ENDLESSLY (INFINITY!) recyclable materials that are produced in Europe

**BRAND IDENTITY** → Big brand communication space, "wow effect" possible

**SHORT DELIVERY TIME** → 2 to 6 weeks max.

**ONE STOP SHOP** → Design, printing, assembly and placement, POP takes care of everything for you.