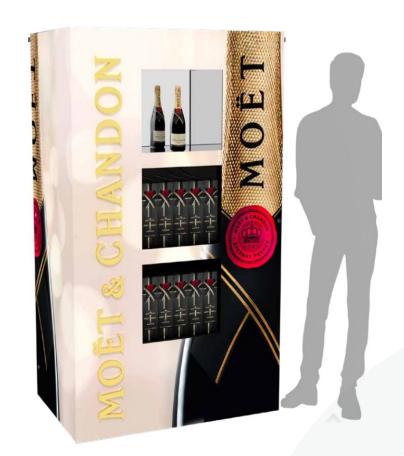

## To structure & harmonise your **PROMOTIONAL** space

For your own brand as well as for your advertisers' brands, take the most of our standard formats to make your PROMOTIONAL spaces more attractive.

The INFINITY furniture can help you set up a special thematic zone for a wine fair, Mother's Day or back-to-school days, among other possibilities...