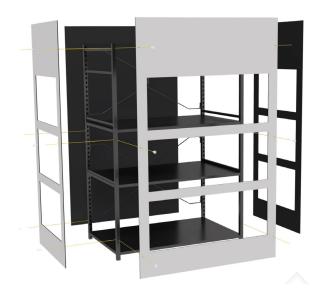

# 3 STANDARD sizes\_ 3 adjustable HEIGHT

## A modularity WITHOUT LIMITS

INFINITY suits whatever kind of product to be displayed thanks to its multiple compartmentalisation.

The metallic structure of INFINITY can be equipped with forex, cardboard or reboard in order to become a real piece of furniture.