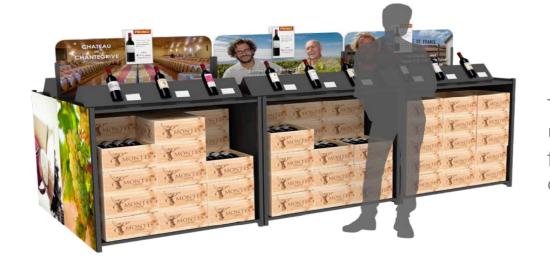

## To structure & harmonise your **PROMOTIONAL** space

For your own brand as well as for your advertisers' brands, take the most of our standard formats to make your PROMOTIONAL spaces more attractive.

The INFINITY furniture can help you set up a special thematic zone for a wine fair, Mother's Day or back-to-school days, among other possibilities...