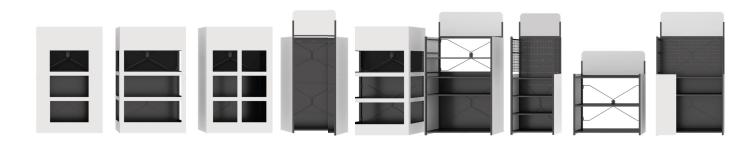

# 3 STANDARD sizes\_ 3 adjustable HEIGHT

## A modularity WITHOUT LIMITS

INFINITY suits whatever kind of product to be displayed thanks to its multiple compartmentalisation.

The metallic structure of INFINITY can be equipped with forex, cardboard or reboard in order to become a real piece of furniture.