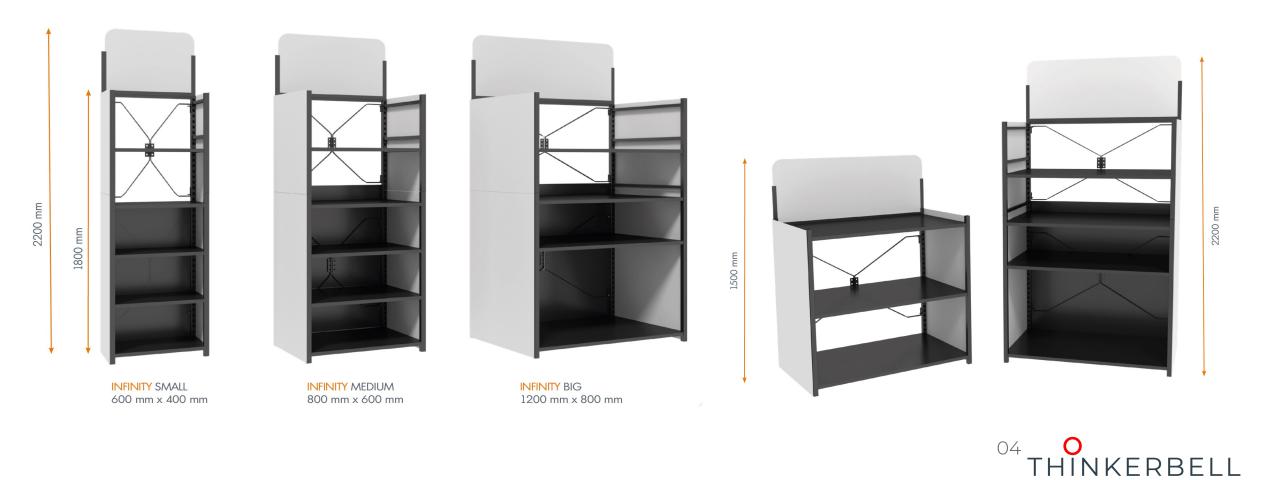

R → Reusable for different actions in various locations and producing less cardboard waste → 100% ENDLESSLY (INFINITY!) recyclable materials that are produced in Europe

MADE IN EUROPE → Thanks to our buyers' expertise



#### 9 reasons to switch to **INFINITY**



**CUSTOMISABLE** → ENDLESSLY (INFINITY!) customisable with a ROI as of the third PROMO action → Various possibilities: topcard, colour, grid walls, grid wall hooks, shelf arrangement, multi-material, digital display, LED, lighting, moving grid, rollaway stands, ...

**BRAND IDENTITY** → Big brand communication space, "wow effect" possible



**SHORT DELIVERY TIME** → 2 to 6 weeks max.

**ONE STOP SHOP** → Design, printing, assembly and placement, POP takes care of everything for you.

# 3 STANDARD sizes\_ 3 adjustable HEIGHT





## An infinity of **AVAILABLE OPTIONS**





Structure colour of your choice



Grid wall for various fixings



Tailor-made product support



Perforated plate for grid wall hooks



Grid wall hooks and various accessories



Tailor-made shelf arrangement



Many possible materials for the shelf arrangement and the accessories



Insertion of LED lighting



Insertion of screens



AN INFINITY OF OPTIONS TO DEVELOP





## A modularity WITHOUT LIMITS



INFINITY suits whatever kind of product to be displayed thanks to its multiple compartmentalisation.



The metallic structure of INFINITY can be equipped with forex, cardboard or reboard in order to become a real piece of furniture.



### A **WOW** effect





It offers you a multitude of possibilities equally creative and striking suc