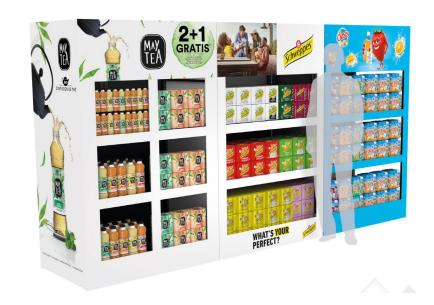

## To structure & harmonise your **PROMOTIONAL** space

For your own brand as well as for your advertisers' brands, take the most of our standard formats to make your PROMOTIONAL spaces more attractive.

The INFINITY furniture can help you set up a special thematic zone for a wine fair, Mother's Day or back-to-school days, among other possibilities...