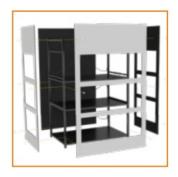

# 3 STANDARD sizes\_ 3 adjustable HEIGHT

## A modularity WITHOUT LIMITS

INFINITY suits whatever kind of product to be displayed thanks to its multiple compartmentalisation.

The metallic structure of INFINITY can be equipped with forex, cardboard or reboard in order to become a real piece of furniture.