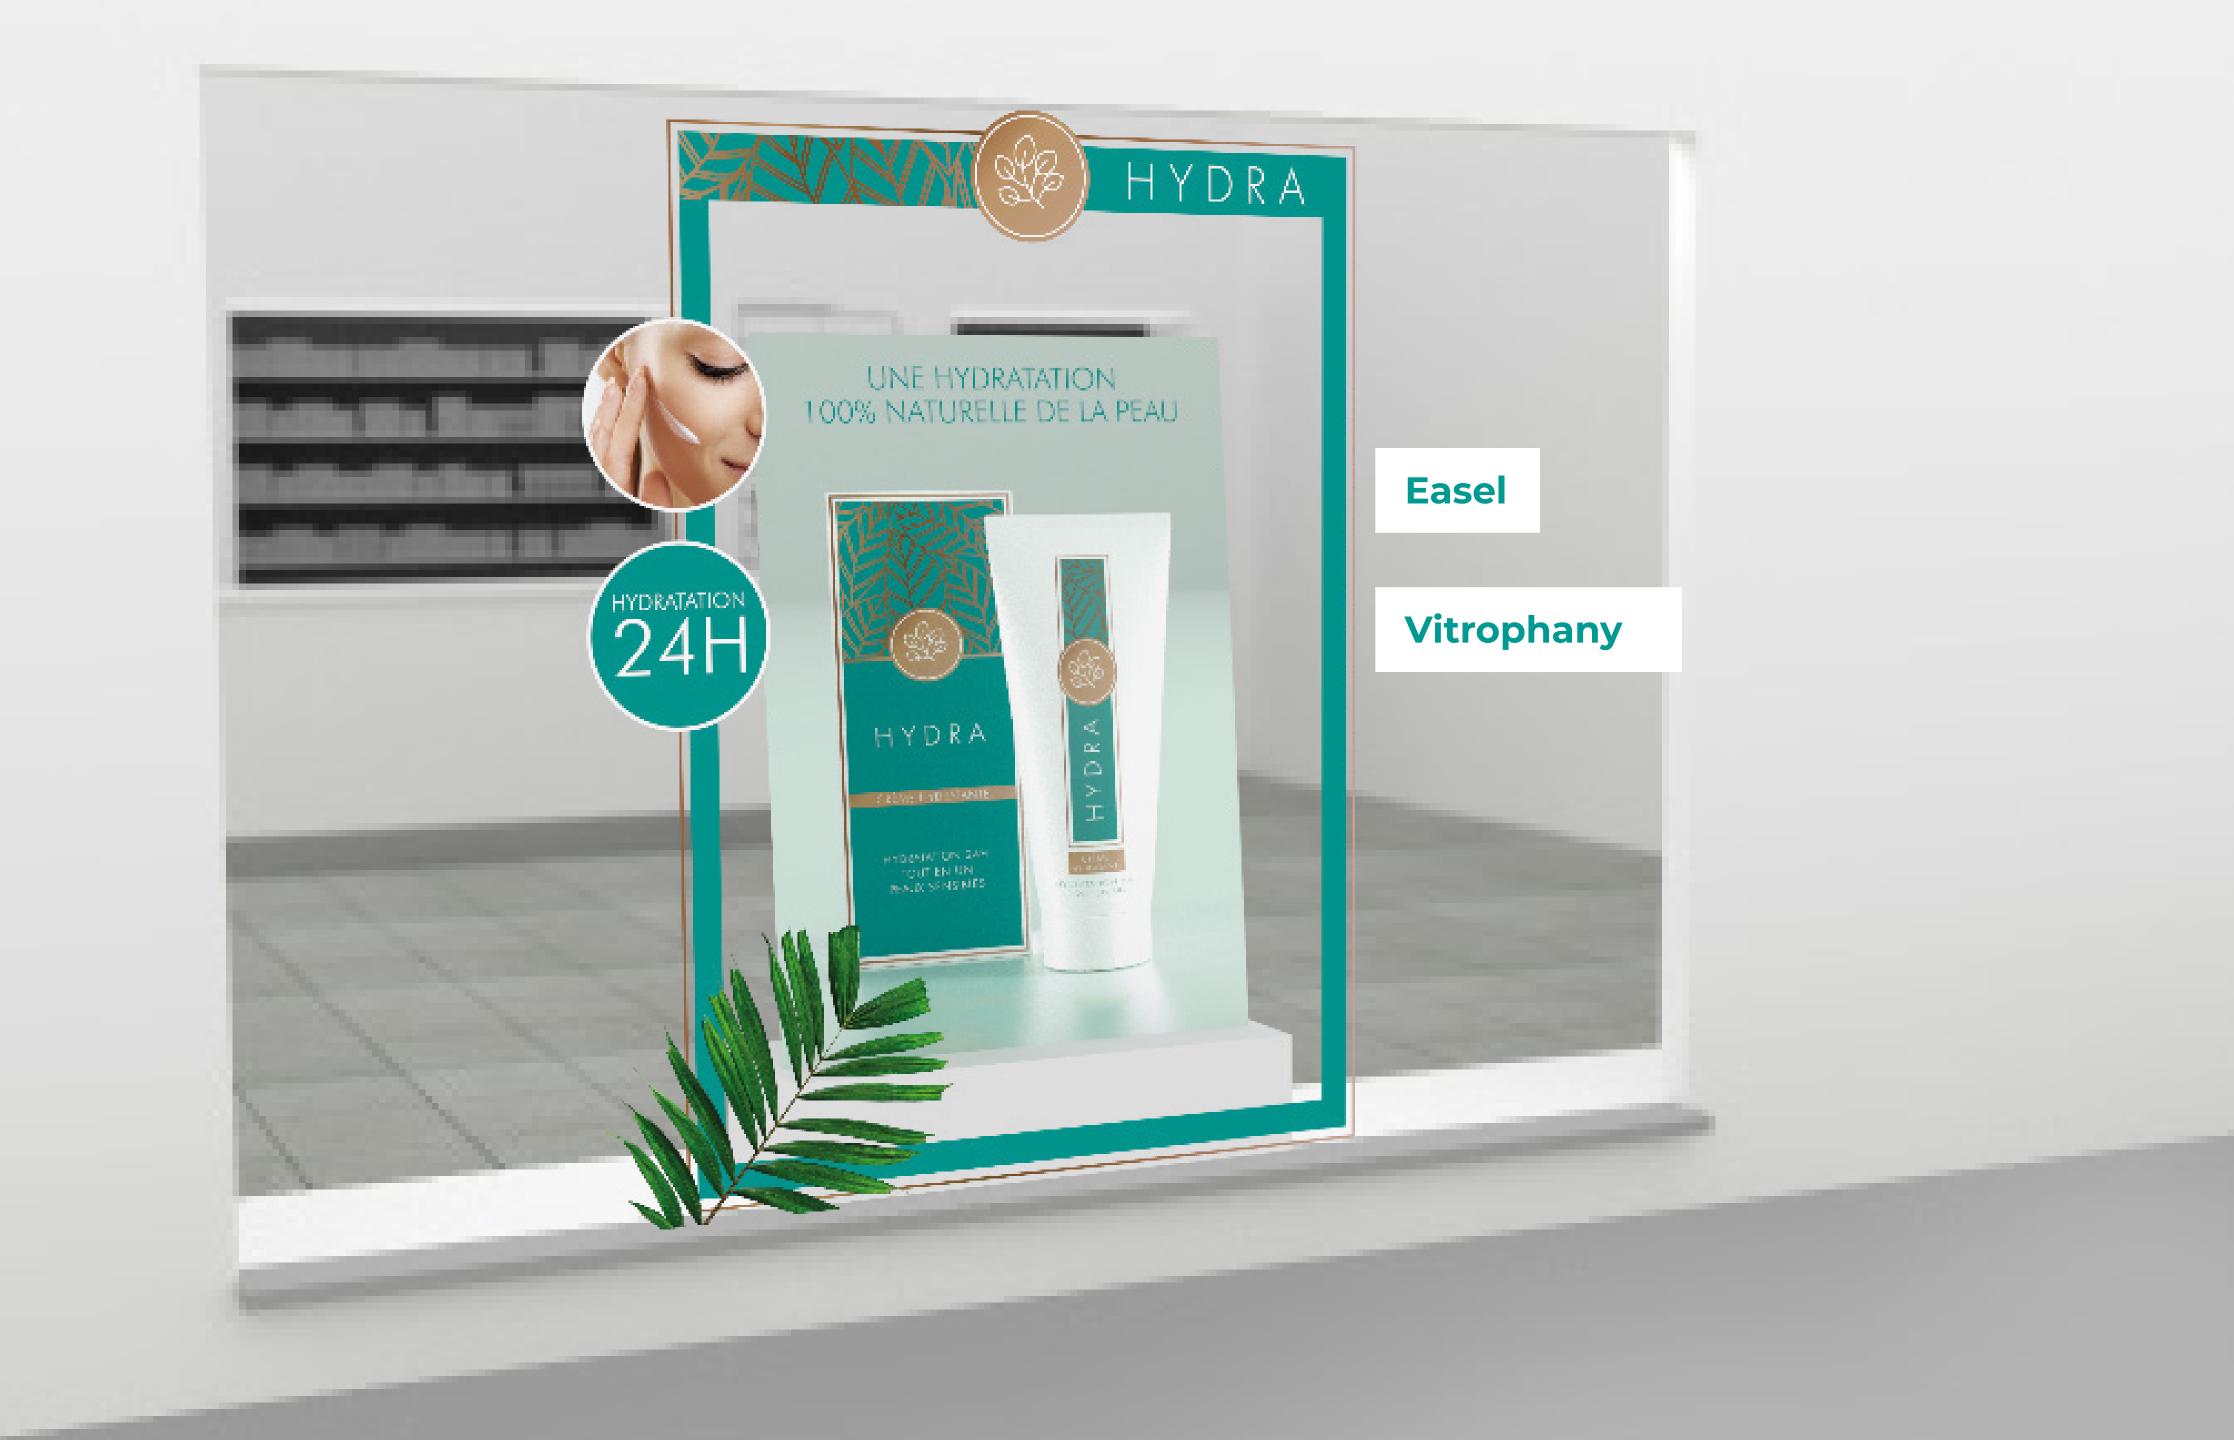

## YOUR MULTI-MATERIAL POS PRODUCER

For you, Thinkerbell imagines a range of products for your POS, designed & produced under a single roof, in the materials that suit your needs, cardboard, metal, wood, etc., with a view to eco-conception.

### Product range

- 01. **Shoebox** \_Cardboard display
- 02. Floor display
- O3. Counter display

04. Pay terminal box

- 05. Shelf frame
- 06. **Segmentation rulers**
- 07. Plexi protection
- 08. Wobbler

- 09. Electrostatic poster
- 10. Hydroalcoholic gel dispenser
- 11. **Recto Verso** \_Permanent display
- 12. **Dumpbin**

- 13. **Yours** \_Permanent display
- 14. Lifesizer
- 15. Floorstickers