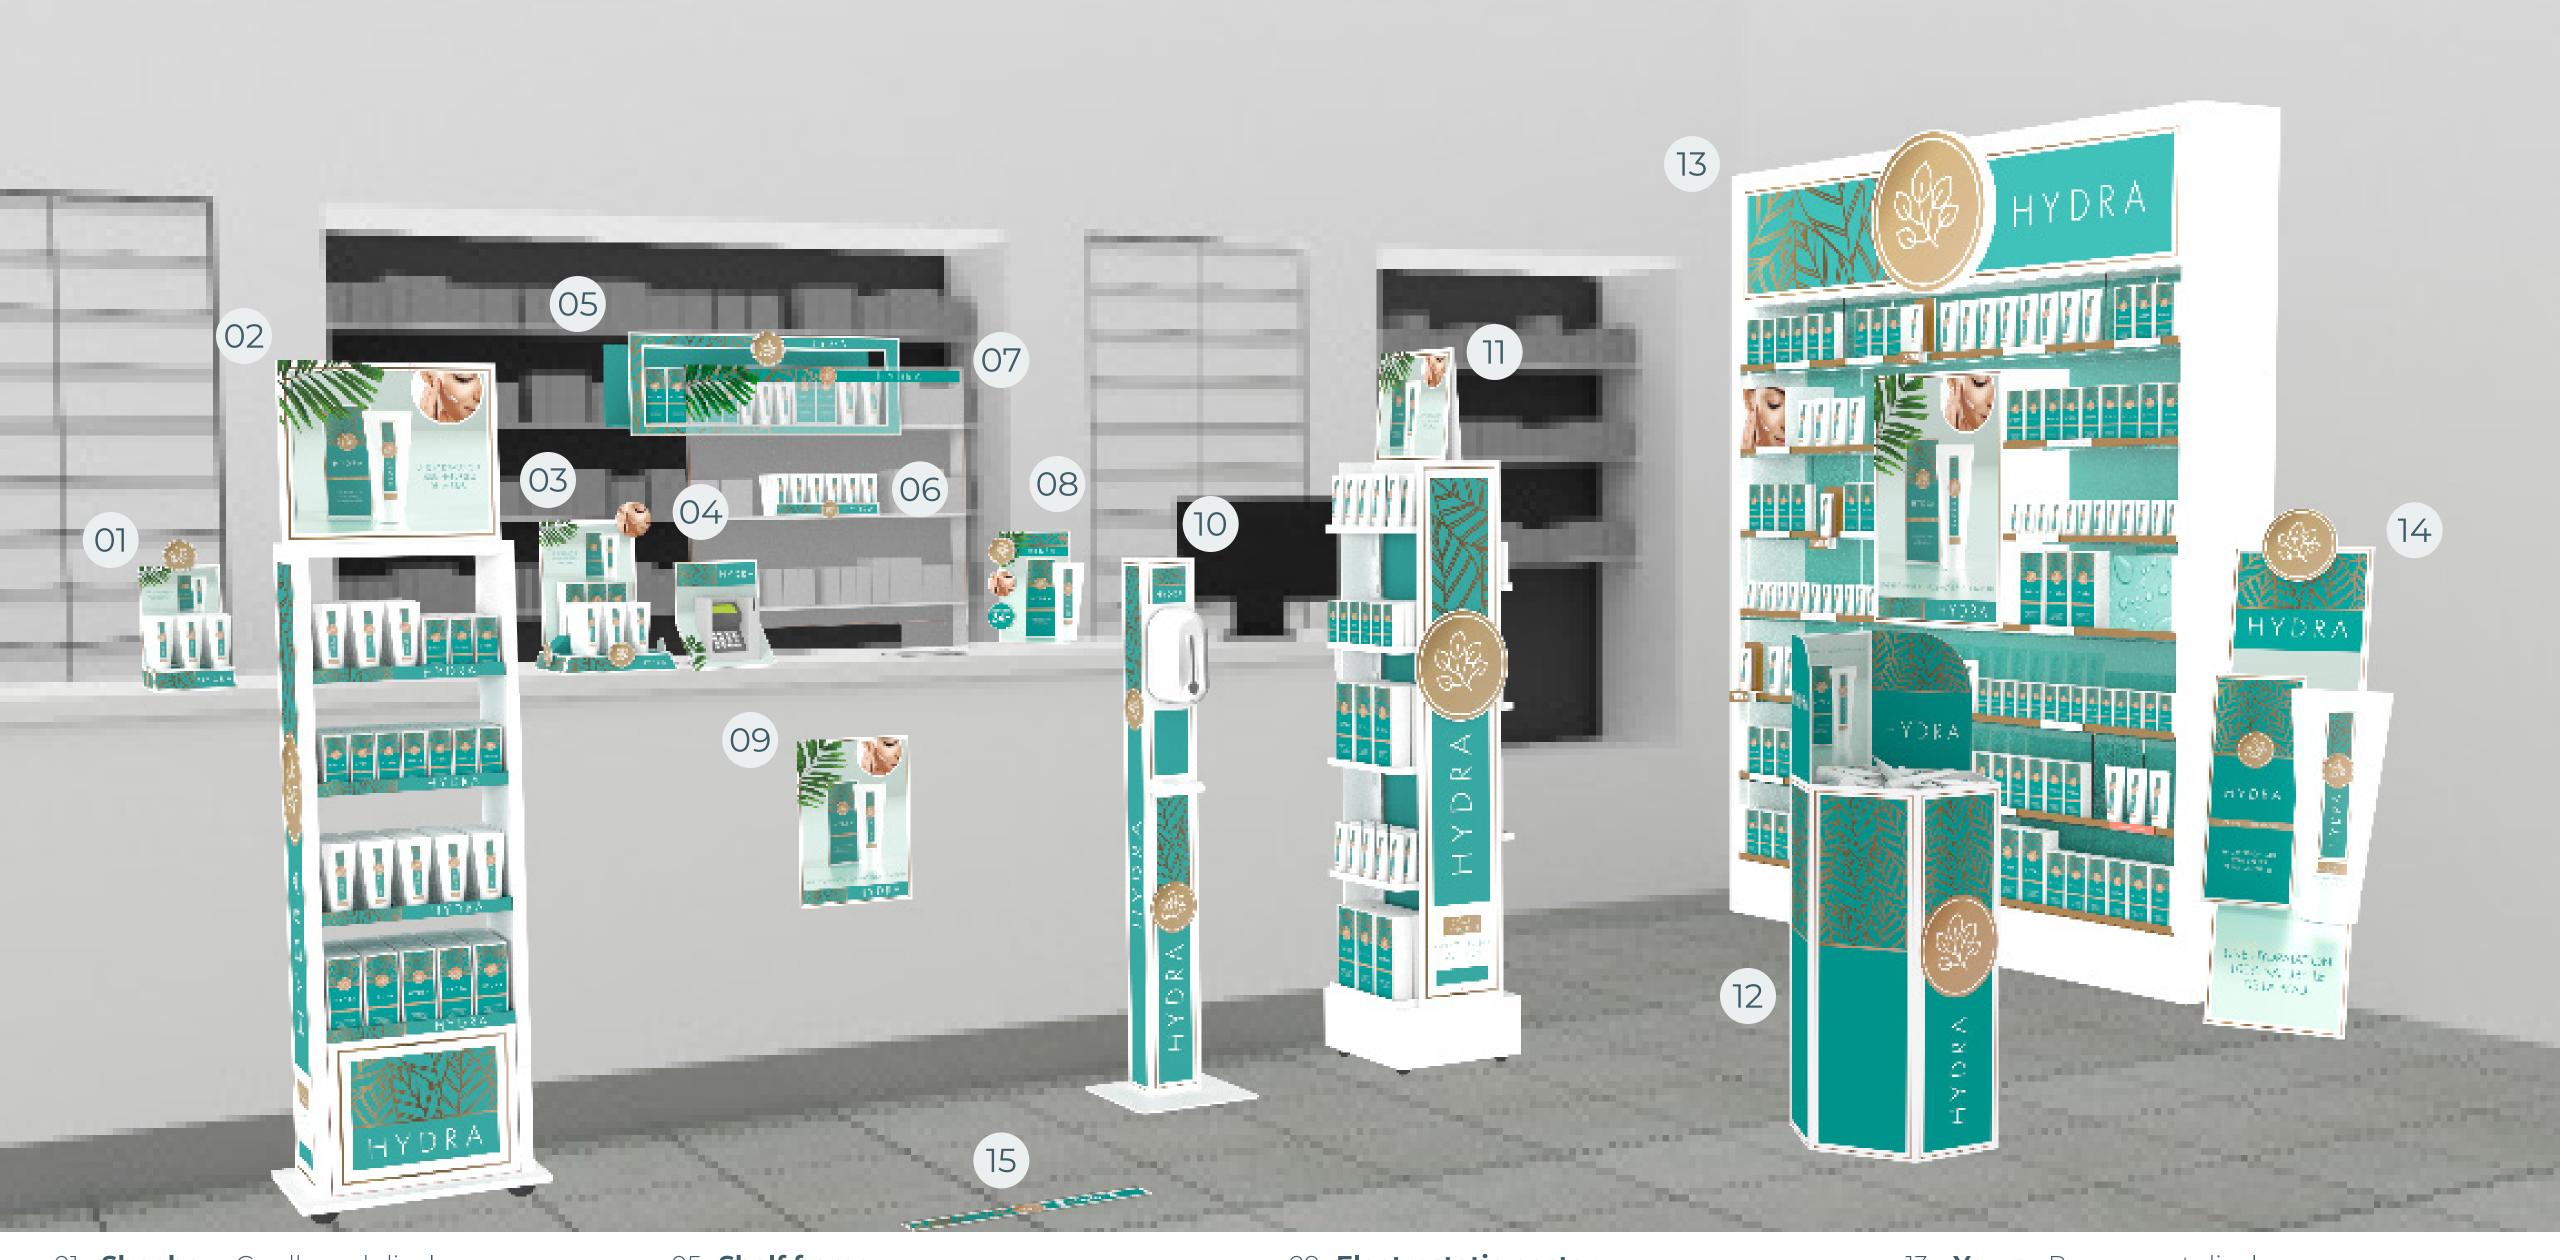

### Product range

- 01. **Shoebox** \_Cardboard display
- 02. Floor display
- O3. Counter display

04. Pay terminal box

- 05. Shelf frame
- 06. **Segmentation rulers**
- 07. Plexi protection
- 08. Wobbler

- 09. Electrostatic poster
- 10. Hydroalcoholic gel dispenser
- 11. **Recto Verso** \_Permanent display
- 12. **Dumpbin**

- 13. **Yours** \_Permanent display
- 14. Lifesizer
- 15. Floorstickers