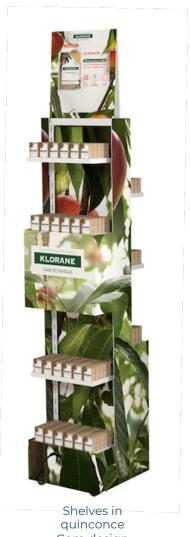

### DESCRIPTION

RECTO VERSO is a multi-purpose metal display for small and medium-sized retail stores offering the possibility of displaying products on combinations of shelves and or racks.

They can be moved and adjusted, provide variable surfaces and presentation types according to your needs.

#### TECHNICAL INFORMATION

**Structure:** metal

**Base:** 380 x 380 mm

**Height:** 1325 mm. + header

**Shelves:** 4 to 8. Adjustable positions

**Spindles:** on cross bars. Adjustable positions

**Colours:** choice of colours over 50 pcs

**Header:** printed on both sides, interchangeable

**Dressing:** panels and header can be changed.

Printable on different ecological materials.

### FEASIBLE EXAMPLES

Side dressing in Dispa Side-by-side shelves

Base Com design and forex

Com design panels

**Endlessly** customisable, RECTO-VERSO can be produced in many colours, perfectly matching the visual identity of your brand, customer and/or sales areas.