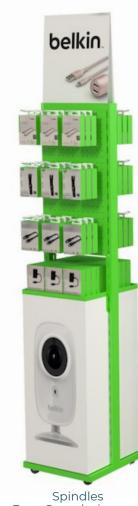

### DESCRIPTION

RECTO VERSO is a multi-purpose metal display for small and medium-sized retail stores offering the possibility of displaying products on combinations of shelves and or racks.

They can be moved and adjusted, provide variable surfaces and presentation types according to your needs.

#### TECHNICAL INFORMATION

**Structure:** metal

**Base:** 380 x 380 mm

**Height:** 1325 mm. + header

**Shelves:** 4 to 8. Adjustable positions

**Spindles:** on cross bars. Adjustable positions

**Colours:** choice of colours over 50 pcs

**Header:** printed on both sides, interchangeable

**Dressing:** panels and header can be changed.

Printable on different ecological materials.

### FEASIBLE EXAMPLES

Side dressing in Dispa Side-by-side shelves

Base Com design and forex

Com design panels

**Endlessly** customisable, RECTO-VERSO can be produced in many colours, perfectly matching the visual identity of your brand, customer and/or sales areas.