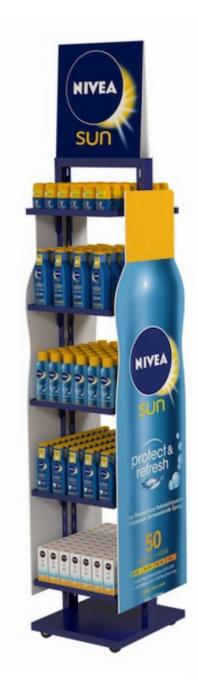

### DESCRIPTION

RECTO VERSO is a multi-purpose metal display for small and medium-sized retail stores offering the possibility of displaying products on combinations of shelves and or racks.

They can be moved and adjusted, provide variable surfaces and presentation types according to your needs.

#### TECHNICAL INFORMATION

**Structure:** metal

**Base:** 380 x 380 mm

**Height:** 1325 mm. + header

**Shelves:** 4 to 8. Adjustable positions

**Spindles:** on cross bars. Adjustable positions

**Colours:** choice of colours over 50 pcs

**Header:** printed on both sides, interchangeable

**Dressing:** panels and header can be changed.

Printable on different ecological materials.