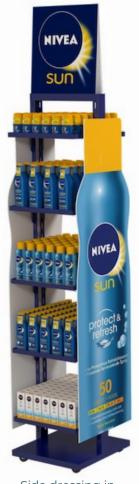

### DESCRIPTION

RECTO VERSO is a multi-purpose metal display for small and medium-sized retail stores offering the possibility of displaying products on combinations of shelves and or racks.

They can be moved and adjusted, provide variable surfaces and presentation types according to your needs.

#### TECHNICAL INFORMATION

**Structure:** metal

**Base:** 380 x 380 mm

**Height:** 1325 mm. + header

**Shelves:** 4 to 8. Adjustable positions

**Spindles:** on cross bars. Adjustable positions

**Colours:** choice of colours over 50 pcs

**Header:** printed on both sides, interchangeable

**Dressing:** panels and header can be changed.

Printable on different ecological materials.

### FEASIBLE EXAMPLES

Side dressing in Dispa Side-by-side shelves

Base Com design and forex

Com design panels

**Endlessly** customisable, RECTO-VERSO can be produced in many colours, perfectly matching the visual identity of your brand, customer and/or sales areas.