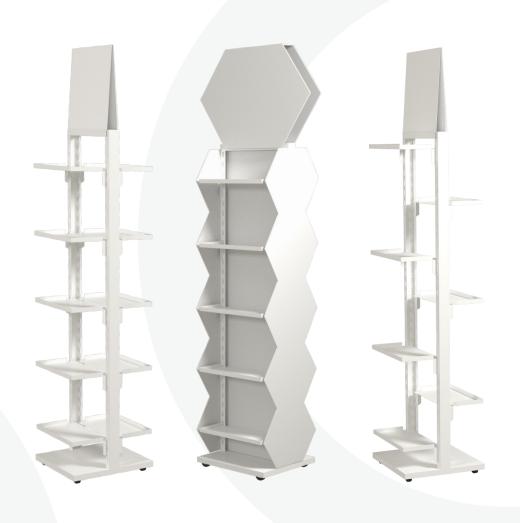

### AND MORE

- Durable, made of 100% recyclable metal, its lifespan is unlimited.
- Resistant, RECTO-VERSO is solid enough to take light to medium loads.
- Its 2 faces offer maximum visibility for your products and brands.
- Lightweight and on rollers, it takes up little space and is easy to move around your point of sale.
- The infinite customisation of its design is inexpensive (ROI after 3 promotions) and allows easy communication rotation for your teams in the field.

### FEASIBLE EXAMPLES

Side dressing in Dispa Side-by-side shelves

Base Com design and forex

Com design panels

**Endlessly** customisable, RECTO-VERSO can be produced in many colours, perfectly matching the visual identity of your brand, customer and/or sales areas.