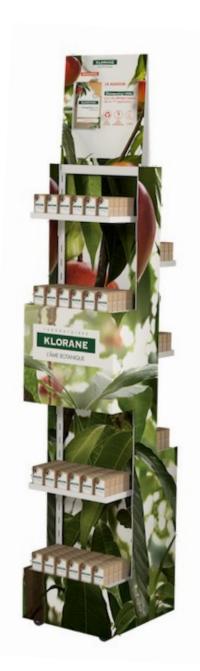

### DESCRIPTION

RECTO VERSO is a multi-purpose metal display for small and medium-sized retail stores offering the possibility of displaying products on combinations of shelves and or racks.

They can be moved and adjusted, provide variable surfaces and presentation types according to your needs.

#### TECHNICAL INFORMATION

**Structure:** metal

**Base:** 380 x 380 mm

**Height:** 1325 mm. + header

**Shelves:** 4 to 8. Adjustable positions

**Spindles:** on cross bars. Adjustable positions

**Colours:** choice of colours over 50 pcs

**Header:** printed on both sides, interchangeable

**Dressing:** panels and header can be changed.

Printable on different ecological materials.

### FEASIBLE EXAMPLES

Side dressing in Dispa Side-by-side shelves

Base Com design and forex

Com design panels

**Endlessly** customisable, RECTO-VERSO can be produced in many colours, perfectly matching the visual identity of your brand, customer and/or sales areas.