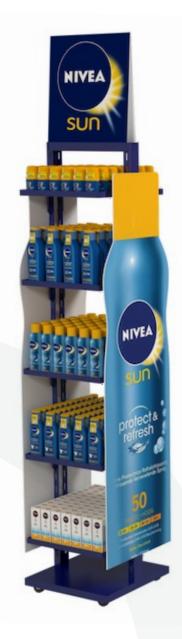

### DESCRIPTION

RECTO VERSO is a multi-purpose metal display for small and medium-sized retail stores offering the possibility of displaying products on combinations of shelves and or racks.

They can be moved and adjusted, provide variable surfaces and presentation types according to your needs.

#### TECHNICAL INFORMATION

**Structure:** metal

**Base:** 380 x 380 mm

**Height:** 1325 mm. + header

**Shelves:** 4 to 8. Adjustable positions

**Spindles:** on cross bars. Adjustable positions

**Colours:** choice of colours over 50 pcs

**Header:** printed on both sides, interchangeable

**Dressing:** panels and header can be changed.

Printable on different ecological materials.